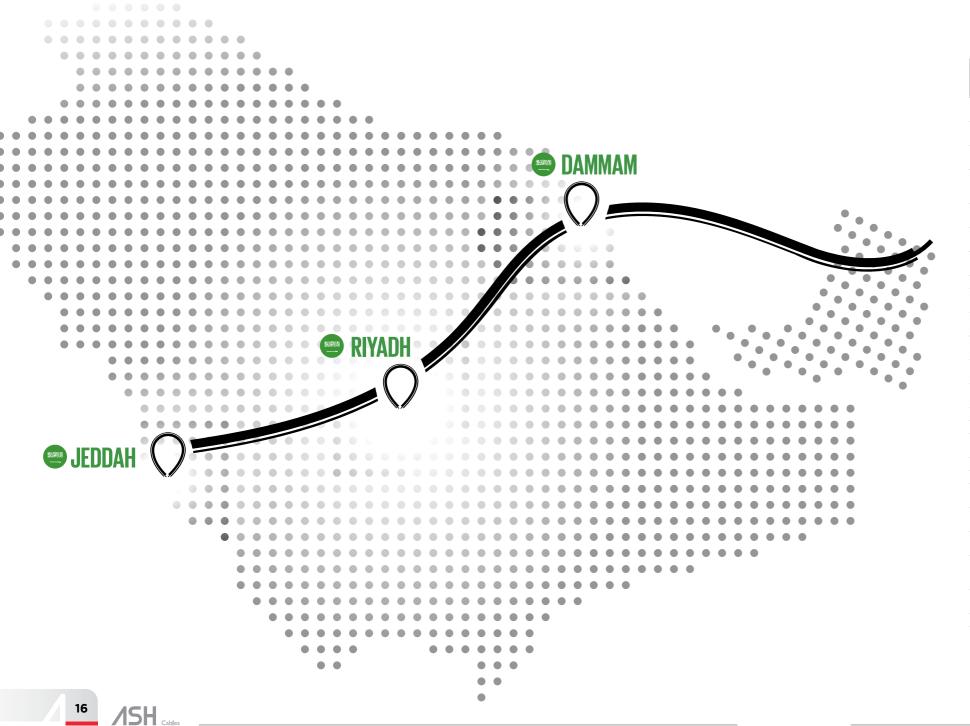

# ASH CABLES

- AshCables is a pioneering company located in the Eastern Province of Saudi Arabia (KSA), specializing in the production and distribution of specialized cables. We've earned the name Asharqiyah Cables, derived from our Eastern location, as we proudly serve not just the Eastern Province but the entire Kingdom of Saudi Arabia (KSA).
- Our primary manufacturing facility is strategically located in Dammam, 3rd industrial city ensuring efficient and dependable nationwide delivery, making us one of the quickest service providers in the market.
- We take pride in being among one of the first local suppliers and manufacturers in KSA, driven by our vision to address the specific needs of the Saudi market. Over the years, we've developed a diverse range of specialized cable solutions, including Control, Instrumentation, low-current, Data cables, Solar, and LV Wires, as well as fire alarm and fire-resistant cables.
- All our products meet stringent international standards such as UL, LPCB, IEC, and more.
- Our commitment to delivering top-quality products is unwavering. Every product we offer adheres to universal standards, and our management team strictly follows the ISO 9001:2015 quality management system.
- If you're in search of premium specialized cables with fast delivery anywhere in Saudi Arabia, Asharqiyah Cables is your trusted choice. We are dedicated to providing dependable cable solutions to meet your unique needs, no matter where you are in the Kingdom.