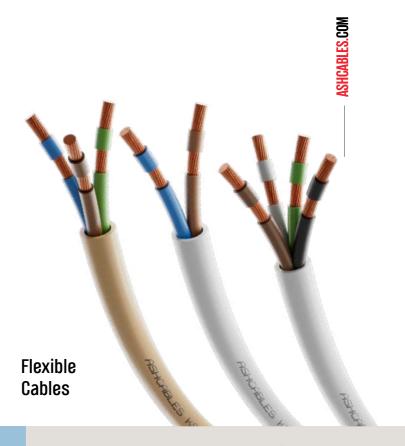

# OUR PRODUCTS

10

**NS** 

Variabl Frequency

Drive Cables (VFD Motor Cables)

Low Current, Telephone & Data Cables

LV Power Cables

Fire Resistant Cables IEC-BS (LBCP)

Control and Instrumentation Cables LIFT Cables

Cathodic Protection(CP) Cables

SHARQIYAH CABLES

11